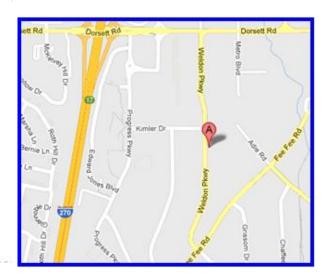

**Mechanical Supply Company** 

96 Weldon Parkway Maryland Heights, MO 63043

(314) 567-5550